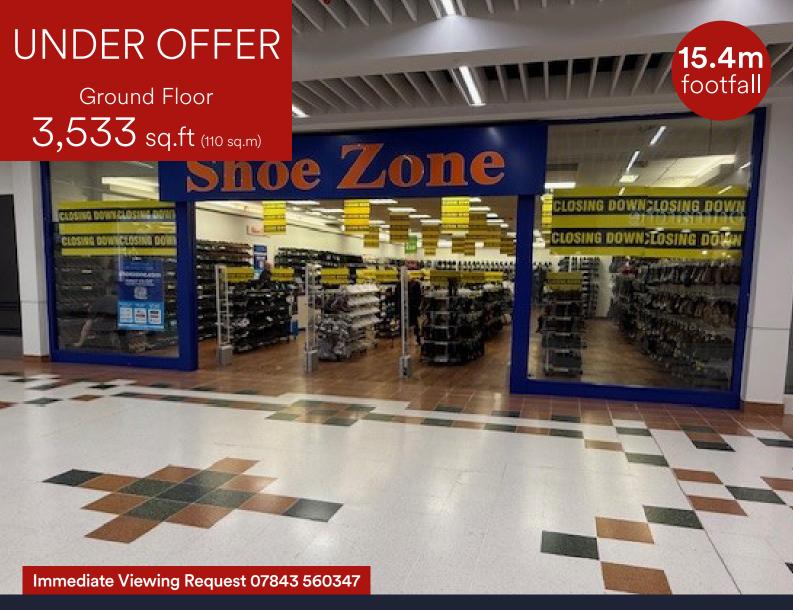

## Phase 1 Unit 32, The Centre, Livingston, EH54 6HR

- Ground Floor retail premises
- Adjacent to WH Smith
- Other nearby retailers include ASDA, Iceland, H Samuel, Primark and Poundland

| TOTAL               | 3,533 | 328.22 |
|---------------------|-------|--------|
| First Floor         | 1,190 | 110.55 |
| Ground Floor        | 2,343 | 217.67 |
| Areas (approx. NIA) | Sq.ft | Sq.m   |

# Phase 1 Unit 32, The Centre, Livingston, EH54 6HR