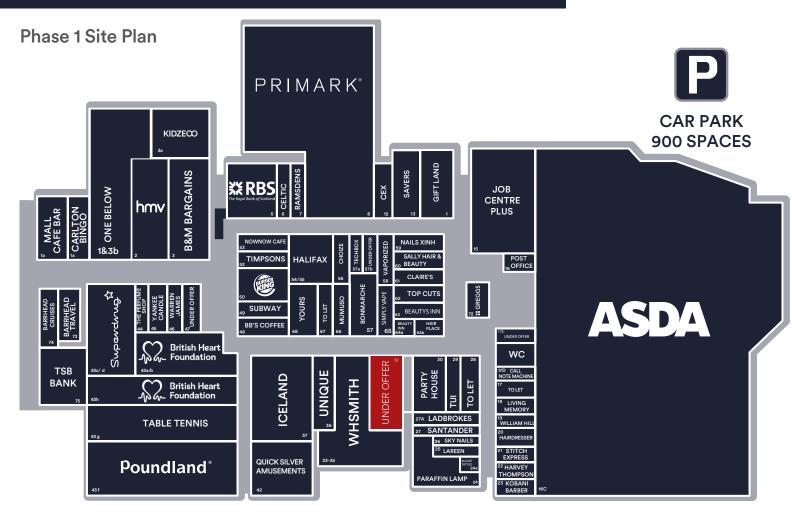

## Phase 1 Unit 32, The Centre, Livingston, EH54 6HR

- Ground Floor retail premises
- Adjacent to WH Smith
- Other nearby retailers include ASDA, Iceland, H Samuel, Primark and Poundland

| TOTAL               | 3,533 | 328.22 |
|---------------------|-------|--------|
| First Floor         | 1,190 | 110.55 |
| Ground Floor        | 2,343 | 217.67 |
| Areas (approx. NIA) | Sq.ft | Sq.m   |

## Description

The Centre Livingston offers 7,200 car parking spaces. With key fashion anchors including Flannels, River Island, Primark, JD, M&S, H&M and Schuh, The Centre is the natural choice for the fashion-conscious shopper. This offer is bolstered by other popular retailers such as Boots, Superdrug and F&B outlets including Five Guys, Wagamama, Nando's, Subway and Greggs. It benefits from circa 1,166,666 visitors a month.